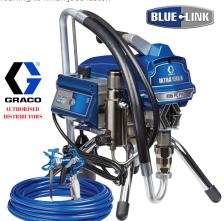

# Ultramax II 495 PC Pro - Electric Airless Spray Painting Machine

The Ultra Max II 495 PC Pro airless sprayer brings the leading technology and performance of Graco's larger Ultra Max II models into a compact design that is lightweight and easy to transport while providing more torque, even pressure delivery and faster cleaning to finish jobs faster.

## AFTER SALES SERVICE

We provide after sales service from company trained engineers.

 $\langle \vee \rangle$ 

**ELECTRIC MOTOR: 1.2 HP** 

 $(\checkmark)$ 

FLOW RATE: 2.3 LTR.

 $\langle \rangle$ 

MAX TIP SIZE: 0.025"

 $\tilde{\Diamond}$ 

WORKING PRESSURE: 3,300 PSI (227 BAR)

 $\bigcirc$ 

AUTOCUT/ STABILISER

 $\bigcirc$ 

AIRLESS SPRAY PAINTING GUN

 $\langle \vee \rangle$ 

SWITCH TIP

(~

HIGH - PRESSURE HOSE

(

HOSE LENGTH - 50 FT. LONG AND SUPPORTS UPTO 100 FT.

CLICK BELOW TO KNOW MORE

WWW.NATIONALENTERPRISES.ORG

FARIDABAD PUNE JODHPUR LUDHIANA CHENNAI BANGALORE AHMEDABAD KOLKATA