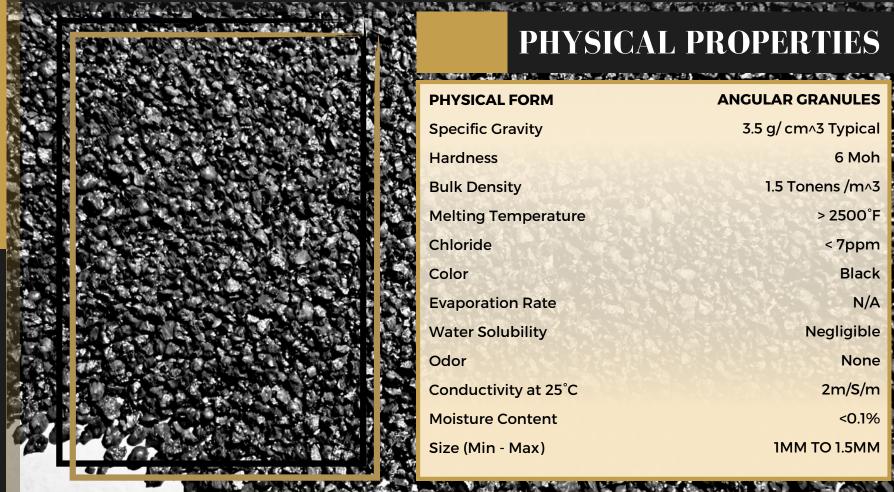

## **COPPER SLAG**

# We maintain a ready inventory of copper slag, which is best for blast cleaning the

also stone and concrete surfaces.

We accept customers' operational demands and also provide guidance from experts along with after-sales services. Granulated Sand Blasting copper slag helps in the process of surface cleaning of metal components and other materials, which helps to clean and remove thick and tough dust and rust from the surface. It is commonly used for the restoration of heavily painted steel bridges, ships, and water towers. It is a disposable, high-density blasting slag made from a by-product of copper production.

It distinguishes itself from light-weight blasting slag due to its high density. Its bulk density and angular shape give it an aggressiveness that provides clean, fast-cutting action, considerably increasing production rates. Generally, the majority of its composition is iron oxide and silicon dioxide, formed when molten copper slag is quenched in cold water. This cooling process fractures the slag into coarse and angular particles, making it an ideal blasting slag with optimal sandblasting properties. We have maintained the standard of highest quality in the best possible manner.