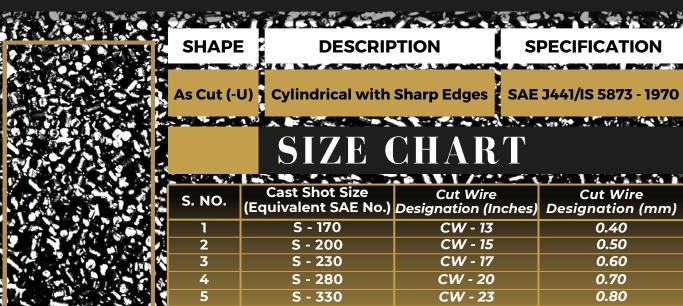

## SALIENT FEATURES

CW - 28

CW - 32

\* Surface Cleaning

S - 360

S - 460

- Descaling
- Deburring
- De-flashing
- Shot Peening on Components like
- Iron and Steel.

MANUFACTURING UNIT: Plot No. 2, Gali No. 1, Khasra No. 7, Behind Rajesh Dharam Kanta, Village Bajri,
Dabua Pali Road, Faridabad 121004, Haryana, India.

1.00

1.20